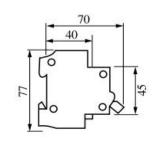

| 1P, 1P+N, 2P, 3P, 3P+N,4P           |  |
|--------------------------|-------------------------------------|--|
| Rated Current (A)        | 1,2,3,4,6,10,16,20,25,32,40 50,63   |  |
| Breaking Capacity (A)    | 6000 4500                           |  |
| Rated Voltage (V)        | 230/400                             |  |
| Rated Frequency          | 50/60Hz                             |  |
| Endurance                | ≥4000                               |  |
| Circumstance Temperature | -5℃~+40℃                            |  |
| Electrical Life          | No less than 6000 operations        |  |
| Mechanical Life          | (o-c) no less than 20000 operations |  |
| Protection Level         | IP20                                |  |

### Characteristic Curve





### **Dimensions**