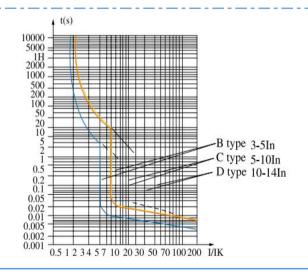

| Number of Poles          | 1P, 1P+N, 2P, 3P, 3P+N,4P           |  |
|--------------------------|-------------------------------------|--|
| Rated Current (A)        | 1,2,3,4,6,10,16,20,25,32,40 50,63   |  |
| Breaking Capacity (A)    | 6000 4500                           |  |
| Rated Voltage (V)        | 230/400                             |  |
| Rated Frequency          | 50/60Hz                             |  |
| Endurance                | ≥4000                               |  |
| Circumstance Temperature | -5℃~+40℃                            |  |
| Electrical Life          | No less than 6000 operations        |  |
| Mechanical Life          | (o-c) no less than 20000 operations |  |
| Protection Level         | IP20                                |  |

### Characteristic Curve





### **Dimensions**