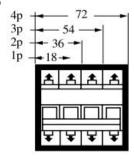

| 1P, 1P+N, 2P, 3P, 3P+N,4P           |  |
|--------------------------|-------------------------------------|--|
| Rated Current (A)        | 1,2,3,4,6,10,16,20,25,32,40 50,63   |  |
| Breaking Capacity (A)    | 6000 4500                           |  |
| Rated Voltage (V)        | 230/400                             |  |
| Rated Frequency          | 50/60Hz                             |  |
| Endurance                | ≥4000                               |  |
| Circumstance Temperature | -5℃~+40℃                            |  |
| Electrical Life          | No less than 6000 operations        |  |
| Mechanical Life          | (o-c) no less than 20000 operations |  |
| Protection Level         | IP20                                |  |

### Characteristic Curve





### **Dimensions**