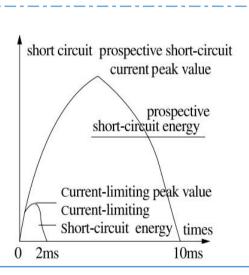

| Number of Poles          | 1P, 1P+N, 2P, 3P, 3P+N,4P           |  |
|--------------------------|-------------------------------------|--|
| Rated Current (A)        | 1,2,3,4,6,10,16,20,25,32,40 50,63   |  |
| Breaking Capacity (A)    | 6000 4500                           |  |
| Rated Voltage (V)        | 230/400                             |  |
| Rated Frequency          | 50/60Hz                             |  |
| Endurance                | ≥4000                               |  |
| Circumstance Temperature | -5℃~+40℃                            |  |
| Electrical Life          | No less than 6000 operations        |  |
| Mechanical Life          | (o-c) no less than 20000 operations |  |
| Protection Level         | IP20                                |  |

### Characteristic Curve





### **Dimensions**