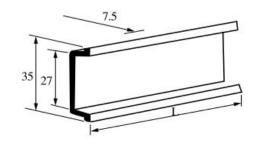

| 1P, 1P+N, 2P, 3P, 3P+N,4P           |  |
|--------------------------|-------------------------------------|--|
| Rated Current (A)        | 1,2,3,4,6,10,16,20,25,32,40 50,63   |  |
| Breaking Capacity (A)    | 6000 4500                           |  |
| Rated Voltage (V)        | 230/400                             |  |
| Rated Frequency          | 50/60Hz                             |  |
| Endurance                | ≥4000                               |  |
| Circumstance Temperature | -5℃~+40℃                            |  |
| Electrical Life          | No less than 6000 operations        |  |
| Mechanical Life          | (o-c) no less than 20000 operations |  |
| Protection Level         | IP20                                |  |

### Characteristic Curve





### **Dimensions**