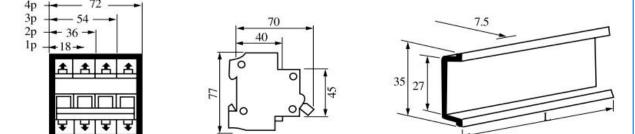

## **Product Application**

LW47-65 C45 DZ47-65 series circuit breaker is used in lighting distribution system or motor distribution system for protection overload and short-circuit in the system. The product is neoteric in structure, light in weight, relialbe and excellent in performance. It has high breaking capacity, can trip quickly, and its case and items are adopted by high fire-resistant and shockproof plastics. The product with long life is mainly used in AC 50Hz/60Hz single-pole 230V or 2,3,4 Pole 400V circuit for overload and short-circuit protection as well as for unfrequent ON-and-Off switching electric equipment and lighting circuit in normal case. The products meet with IEC60898 EN standards

**Product Specification** 

## LW47-65 (C45/DZ47-65) Series