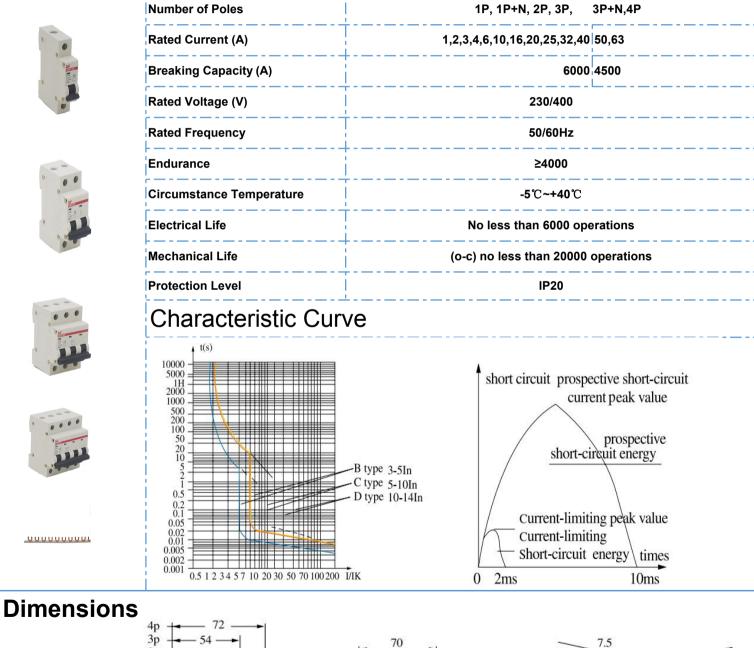

## **Product Application**

LW47-65 C45 DZ47-65 series circuit breaker is used in lighting distribution system or motor distribution system for protection overload and short-circuit in the system. The product is neoteric in structure, light in weight, relialbe and excellent in performance. It has high breaking capacity, can trip quickly, and its case and items are adopted by high fire-resistant and shockproof plastics. The product with long life is mainly used in AC 50Hz/60Hz single-pole 230V or 2,3,4 Pole 400V circuit for overload and short-circuit protection as well as for unfrequent ON-and-Off switching electric equipment and lighting circuit in normal case. The products meet with IEC60898 EN standards

**Product Specification** 

## LW47-65 (C45/DZ47-65) Series