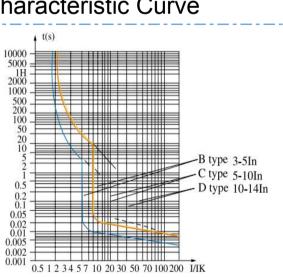

## **Product Application**

LW62-63 (E90 S90) series circuit breaker is used in lighting distribution system or motor distribution system for protection overload and short-circuit in the system. The product is neoteric in structure, light in weight, reliable and excellent in performance. It has high breaking capacity, can trip quickly, and its case and items are adopted by high fire-resistant and shockproof plastics. The product with long life is mainly used in AC 50Hz/60Hz single-pole 230V or 2,3,4 Pole 400V circuit for overload and short-circuit protection as well as for unfrequent ON-and-Off switching electric equipment and lighting circuit in normal case. The products meet with IEC60898 EN