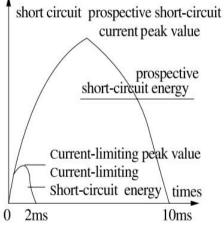

## **Product Application**

LW62-63 (E90 S90) series circuit breaker is used in lighting distribution system or motor distribution system for protection overload and short-circuit in the system. The product is neoteric in structure, light in weight, reliable and excellent in performance. It has high breaking capacity, can trip quickly, and its case and items are adopted by high fire-resistant and shockproof plastics. The product with long life is mainly used in AC 50Hz/60Hz single-pole 230V or 2,3,4 Pole 400V circuit for overload and short-circuit protection as well as for unfrequent ON-and-Off switching electric equipment and lighting circuit in normal case. The products meet with IEC60898 EN