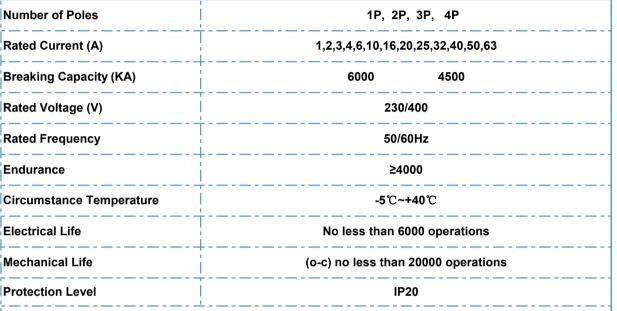

## **Product Application**

LW62-63 (E90 S90) series circuit breaker is used in lighting distribution system or motor distribution system for protection overload and short-circuit in the system. The product is neoteric in structure, light in weight, reliable and excellent in performance. It has high breaking capacity, can trip quickly, and its case and items are adopted by high fire-resistant and shockproof plastics. The product with long life is mainly used in AC 50Hz/60Hz single-pole 230V or 2,3,4 Pole 400V circuit for overload and short-circuit protection as well as for unfrequent ON-and-Off switching electric equipment and lighting circuit in normal case. The products meet with IEC60898 EN

**Product Specification** 

## LW62-63 (E90 S90) Series