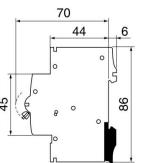

## **Product Application**

LW62-63 (E90 S90) series circuit breaker is used in lighting distribution system or motor distribution system for protection overload and short-circuit in the system. The product is neoteric in structure, light in weight, reliable and excellent in performance. It has high breaking capacity, can trip quickly, and its case and items are adopted by high fire-resistant and shockproof plastics. The product with long life is mainly used in AC 50Hz/60Hz single-pole 230V or 2,3,4 Pole 400V circuit for overload and short-circuit protection as well as for unfrequent ON-and-Off switching electric equipment and lighting circuit in normal case. The products meet with IEC60898 EN

**Product Specification** 

## LW62-63 (E90 S90) Series